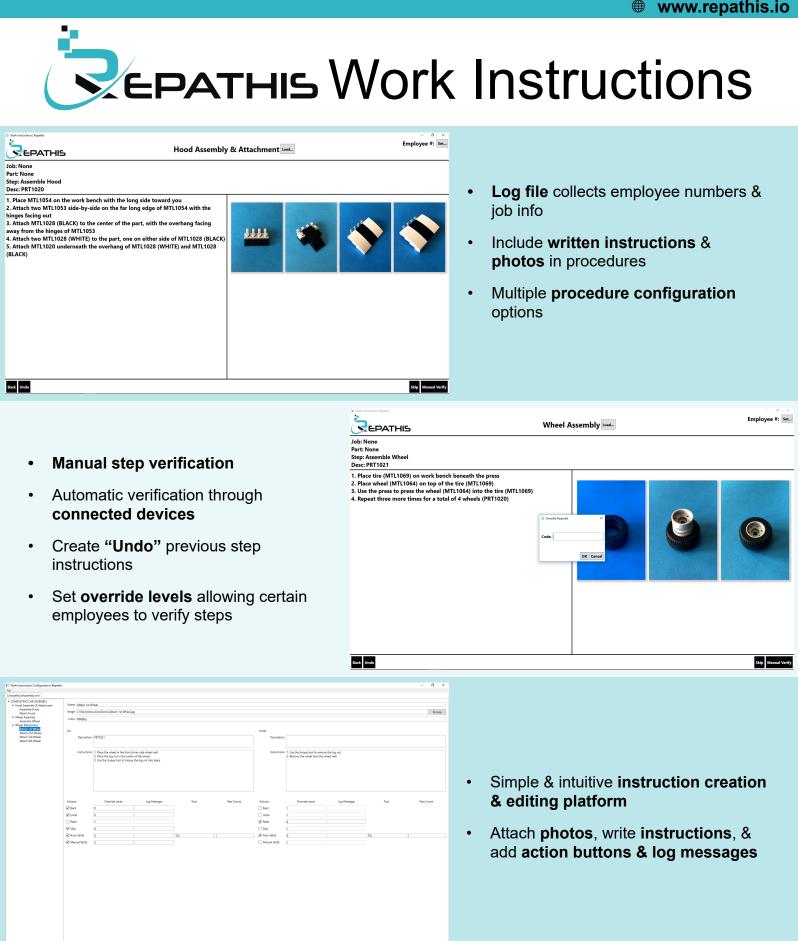

## **SEPATHIS** Work Instructions

**Repathis Work Instructions** simplifies the creation of digital instructions, brings clarity to work procedures, and improves the efficiency and accuracy of your teams.

## Take the next step:

- **Clean and simple digital interface** to easily understand and navigate instructions.
- S User-friendly platform to **create and edit instructions painlessly**.
- **Customizable** controls, verification types, and pathways.
  - Ability to **connect devices and tools** to provide feedback and automatic verification.
  - Automatic **log files** which record useful employee and work information.