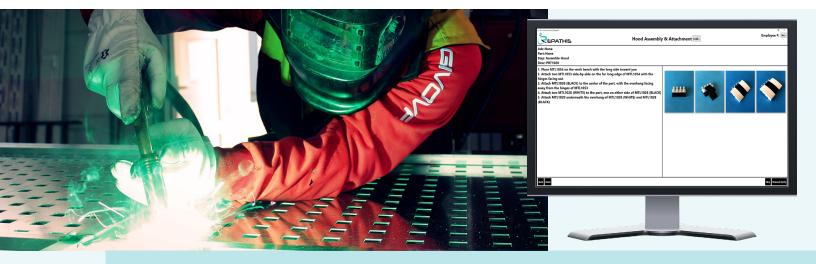

## **SEPATHIS** Work Instructions

**Repathis Work Instructions** simplifies the creation of digital instructions, brings clarity to work procedures, and improves the efficiency and accuracy of your teams.

## Take the next step:

- **Clean and simple digital interface** to easily understand and navigate instructions.
- S User-friendly platform to **create and edit instructions painlessly**.
- **Customizable** controls, verification types, and pathways.
  - Ability to **connect devices and tools** to provide feedback and automatic verification.
  - Automatic **log files** which record useful employee and work information.